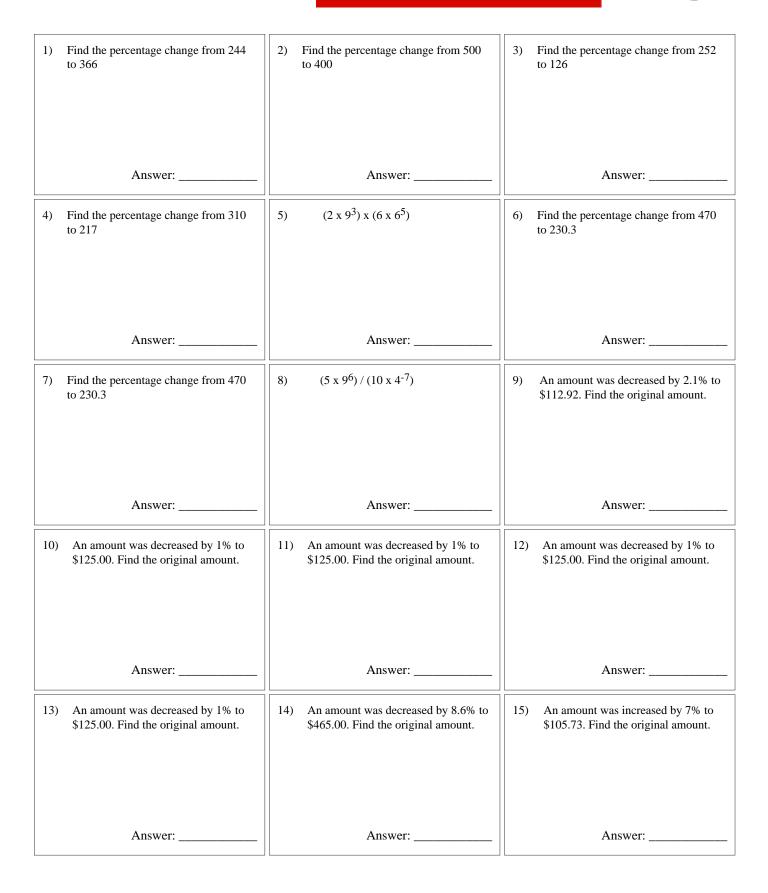

August 30, 2021

Sr: 30082021-2293

August 30, 2021

| 16) (4 x 9 <sup>8</sup> ) x (6 x 5 <sup>5</sup> ) | 17) $(5 \times 5^7) / (2 \times 2^{-9})$                                   | 18) $(8 \times 8^4) \times (2 \times 6^3)$ |
|---------------------------------------------------|----------------------------------------------------------------------------|--------------------------------------------|
| Answer:                                           | Answer:                                                                    | Answer:                                    |
| 19) $(6 \times 1^{1}) / (2 \times 4^{-3})$        | 20) An amount was decreased by 10.6% to \$82.00. Find the original amount. |                                            |
| Answer:                                           | Answer:                                                                    |                                            |

Total: \_\_\_\_ / 20

Name: \_\_\_\_\_

August 30, 2021